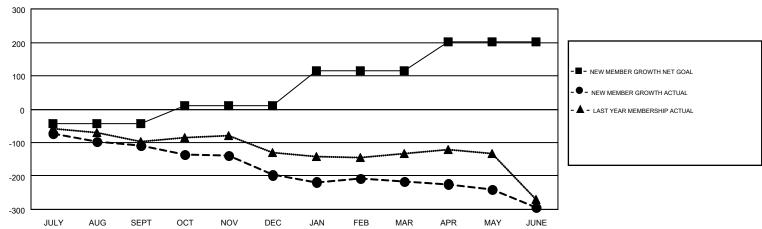

## GOALS AND ACTUAL MEMBERS CUMULATIVE

| DROPPED CLUBS: 12  DROPPED MEMBERS |     | 174 CLUBS OF 277 ADDED 1 OR MORE NEW MEMBERS | GENDER DISTI<br>MALE<br>FEMALE | 4,740 (69.64%)<br>2,066 (30.36%) |       |
|------------------------------------|-----|----------------------------------------------|--------------------------------|----------------------------------|-------|
| DECEASED                           | 141 | CLICK HERE FOR CUMULATIVE                    | TOTAL FAMILY UNIT MEMBERS      |                                  | 1,124 |
| CLUB CANCELLED 84 OTHER 724        |     | MEMBERSHIP DATA                              | FAMILY MEMBERS PAYING HALF     |                                  | 573   |
| TOTAL                              | 949 |                                              | DUES                           |                                  |       |

## GMT MONTHLY MEMBERSHIP PROGRESS REPORT

Results as of: 6/30/2017

**LOCATION: VIRGINIA** 

Multiple District 24

**OPEN** 

GMT CA 1

| •             |               |             |               |                       |                                                                |                                                              | OWI O/ CI                                          |  |
|---------------|---------------|-------------|---------------|-----------------------|----------------------------------------------------------------|--------------------------------------------------------------|----------------------------------------------------|--|
|               | Club          | s           |               | Members               |                                                                |                                                              |                                                    |  |
|               | RESULTS FOR   | R 2016-2017 |               | RESULTS FOR 2016-2017 |                                                                |                                                              |                                                    |  |
| QUARTER       | NEW CLUB GOAL | NEW CLUBS   | DROPPED CLUBS | QUARTER               | NEW MEMBER GROWTH<br>NET GOAL (not reinstated<br>or transfers) | NEW MEMBER<br>GROWTH ACTUAL (not<br>reinstated or transfers) | DROPPED<br>MEMBERS ACTUAL<br>(including transfers) |  |
| JULY/AUG/SEPT | 1             | 1           | 2             | JULY/AUG/SEPT         | -42                                                            | 135                                                          | 244                                                |  |
| OCT/NOV/DEC   | 1             | 0           | 3             | OCT/NOV/DEC           | 52                                                             | 130                                                          | 218                                                |  |
| JAN/FEB/MAR   | 3             | 0           | 1             | JAN/FEB/MAR           | 104                                                            | 167                                                          | 187                                                |  |
| APR/MAY/JUNE  | 3             | 2           | 6             | APR/MAY/JUNE          | 87                                                             | 225                                                          | 301                                                |  |