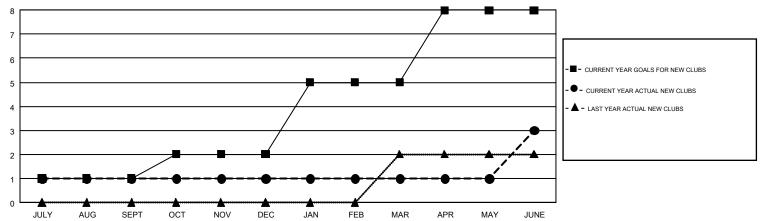

## GOALS AND ACTUAL NEW CLUBS CUMULATIVE

## GMT MONTHLY MEMBERSHIP PROGRESS REPORT

Results as of: 6/30/2017

**LOCATION: VIRGINIA** 

Multiple District 24

**OPEN** 

GMT CA 1

| •             |               |             |               |                       |                                                                |                                                              | OWI O/ CI                                          |  |
|---------------|---------------|-------------|---------------|-----------------------|----------------------------------------------------------------|--------------------------------------------------------------|----------------------------------------------------|--|
|               | Club          | s           |               | Members               |                                                                |                                                              |                                                    |  |
|               | RESULTS FOR   | R 2016-2017 |               | RESULTS FOR 2016-2017 |                                                                |                                                              |                                                    |  |
| QUARTER       | NEW CLUB GOAL | NEW CLUBS   | DROPPED CLUBS | QUARTER               | NEW MEMBER GROWTH<br>NET GOAL (not reinstated<br>or transfers) | NEW MEMBER<br>GROWTH ACTUAL (not<br>reinstated or transfers) | DROPPED<br>MEMBERS ACTUAL<br>(including transfers) |  |
| JULY/AUG/SEPT | 1             | 1           | 2             | JULY/AUG/SEPT         | -42                                                            | 135                                                          | 244                                                |  |
| OCT/NOV/DEC   | 1             | 0           | 3             | OCT/NOV/DEC           | 52                                                             | 130                                                          | 218                                                |  |
| JAN/FEB/MAR   | 3             | 0           | 1             | JAN/FEB/MAR           | 104                                                            | 167                                                          | 187                                                |  |
| APR/MAY/JUNE  | 3             | 2           | 6             | APR/MAY/JUNE          | 87                                                             | 225                                                          | 301                                                |  |